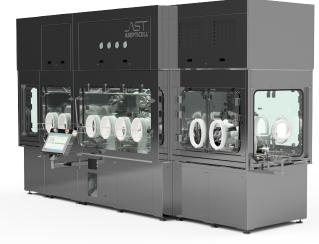

## AST Aseptic Fill-Finish Solutions

**GENISYS Lab:** Semi-automatic container processing

**GENISYS C:** Automatic processing of 1 nest at a time

GENISYS R: Robotic fill finish at 20 units/minute

> ASEPTICell: Robotic fill finish at 100 units/minute