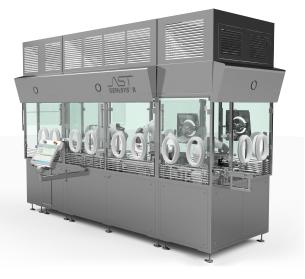

## AST Aseptic Fill-Finish Solutions

**GENISYS Lab:** Semi-automatic container processing

**GENISYS C:** Automatic processing of 1 nest at a time

GENISYS R: Robotic fill finish at 20 units/minute

> ASEPTICell: Robotic fill finish at 100 units/minute