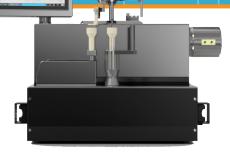

## AST Aseptic Fill-Finish Solutions

**GENISYS Lab:** Semi-automatic container processing

**GENISYS C:** Automatic processing of 1 nest at a time

GENISYS R: Robotic fill finish at 20 units/minute

> ASEPTICell: Robotic fill finish at 100 units/minute