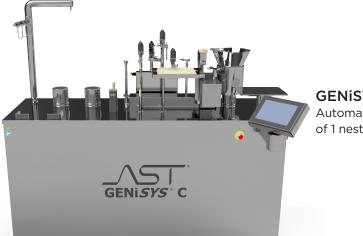

## AST Aseptic Fill-Finish Solutions

**GENISYS Lab:** Semi-automatic container processing

**GENISYS C:** Automatic processing of 1 nest at a time

GENISYS R: Robotic fill finish at 20 units/minute

> ASEPTICell: Robotic fill finish at 100 units/minute